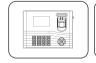

## **IN01-A**

# Fingerprint Time Attendance & Access Control Terminal

IN01-A is a 2.8-inch TFT screen Time Attendance & Access Control Terminal. Adopting the new user-friendly firmwareand latest core-board improves performance, accelerates identification speed and has more expansibility forvarious customization requirements. What's more, the user-friendly interface brings you a new experience. An optional 2000mAh backup battery can eliminate the trouble of power failure.RS232/485, TCP/IP, USB-host and optional Wi-Fi,3G/4G ensure a smooth data transmission between device and PC.

The INO1-A has access control interface for Wiegand-in, Wiegand-out, door lock, alarm and bell.

#### **Access Control Interface**

• For wiegand in and out, door lock connection, alarm and bell.