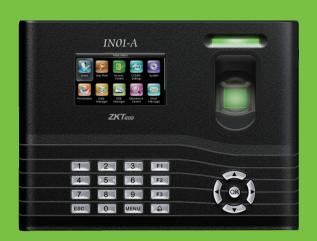

## **IN01-A**

# Fingerprint Time Attendance & Access Control Terminal

IN01-A is a 2.8-inch TFT screen Time Attendance & Access Control Terminal. Adopting the new user-friendly firmwareand latest core-board improves performance, accelerates identification speed and has more expansibility forvarious customization requirements. What's more, the user-friendly interface brings you a new experience. An optional 2000mAh backup battery can eliminate the trouble of power failure.RS232/485, TCP/IP, USB-host and optional Wi-Fi,3G/4G ensure a smooth data transmission between device and PC.

The INO1-A has access control interface for Wiegand-in, Wiegand-out, door lock, alarm and bell.