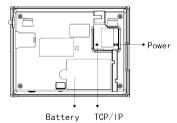

pter               | DC 12V 3A                                                                                                              |
| Verification Speed       | °0.5 S ec.                                                                                                             |
| Operating Temp.          | 0°C to 45°C                                                                                                            |
| Operating Humidity       | 20% to 80%                                                                                                             |
| Dimension                | 211.5*159.4.2*47.8mm (Length*Width*Thickness)                                                                          |

## Configuration



## Dimensions (mm)



### Interface



## Package List

















IN01

Back Plate

Screws and Holders

Software CD

Power Adapter

Lines for Access Control Interface

Mounting Paper

USB Cable