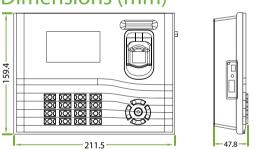

## Dimensions (mm)

## **Specifications**

| Fingerprint Capacity     | 3,000                                                                                                                  |
|--------------------------|------------------------------------------------------------------------------------------------------------------------|
| Card Capacity            | 10,000 (Optional)                                                                                                      |
| Record Capacity          | 100,000                                                                                                                |
| Display                  | 2.8-inch TFT Screen                                                                                                    |
| Communication            | TCP/IP, Wi-Fi, USB-host / Client(Optional)                                                                             |
| Standard Functions       | Workcode, SMS, DST, Self-Service Query, Automatic Status<br>Switch, Multiple Verify Modes, Anti-passback               |
| Optional Functions       | ID/IC/ HID, 3G/4G, Wi-Fi, Webserver, Photo ID, ADMS, Schedule Bell, External Printer, External Bell, T9 Input, Battery |
| Access Control Interface | 3rd Party Electric Lock, Door Sensor,Exit Button, Alarm, and Door Bell                                                 |
| Wiegand Signal           | Input & Output                                                                                                         |
| Software                 | easy TimePro, BioTime Cloud 2.0, ZKTime.Net                                                                            |
| AC Adapter               | DC 12V 3A                                                                                                              |
| Verification Speed       | °0.5 S ec.                                                                                                             |
| Operating Temp.          | 0°C to 45°C                                                                                                            |
| Operating Humidity       | 20% to 80%                                                                                                             |
| Dimension                | 211.5*159.4.2*47.8mm (Length*Width*Thickness)                                                                          |