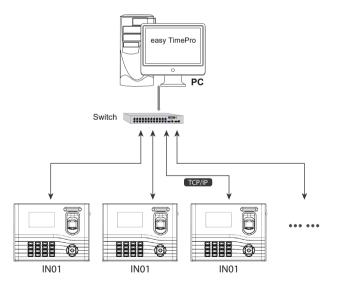

|
| AC Adapter               | DC 12V 3A                                                                                                              |
| Verification Speed       | °0.5 S ec.                                                                                                             |
| Operating Temp.          | 0°C to 45°C                                                                                                            |
| Operating Humidity       | 20% to 80%                                                                                                             |
| Dimension                | 211.5*159.4.2*47.8mm (Length*Width*Thickness)                                                                          |

## Configuration



## Dimensions (mm)



### Interface



## Package List

















IN01

Back Plate

Screws and Holders

Software CD

Power Adapter

Lines for Access Control Interface

Mounting Paper

USB Cable